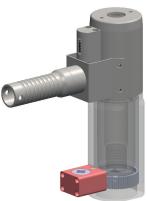

### VARIABLE STUD PROTRUSION TYPE DESIGN

OPTIONAL SAFETY HANDLE OPTIONAL CYCLE COUNTER

### **THREAD OPTIONS**

STANDARD METRIC STANDARD IMPERIAL WILLIAMS DYSON MACALLOY SPECIAL THREADS