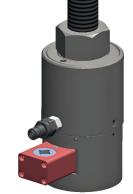

HOLLOW BORE CYLINDER TYPE DESIGN

base series tensioners are designed to meet specific requirements for tightening foundation bolts. They are versatile and reliable hydraulic bolt tensioners suitable for high load, tight space applications, and for variable and extended stud protrusions often relevant to wind turbine foundation bolt applications.

Optimised for use on wind turbines they have been designed for long-life, low-maintenance use, and are suitable for use on single bolts, or grouped together for multiple tightening of bolted joints.

base tensioners are extensively used for crane slewing rings, and foundation bolting on many types of civil construction projects such as bridge