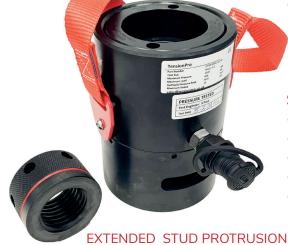

HOLLOW BORE CYLINDER TYPE DESIGN

base series tensioners are designed to meet specific requirements for tightening foundation bolts. They are versatile and reliable hydraulic bolt tensioners suitable for high load, tight space applications, and for variable and extended stud protrusions often relevant to wind turbine foundation bolt applications.

### VARIABLE STUD PROTRUSION TYPE DESIGN

OPTIONAL SAFETY HANDLE OPTIONAL CYCLE COUNTER